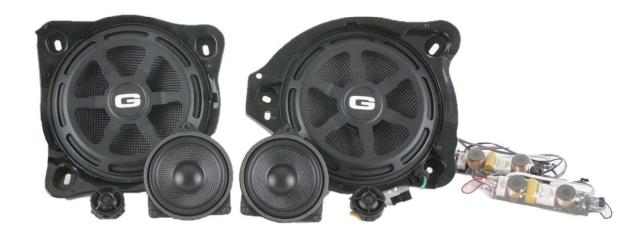

## **ONE 200 - MB**

## Semi active 3-Way speaker system for Mercedes C / E / GLC

25mm dome tweeter, 4 Ohm, 25/40W, frequency range up to 25kHz.

100mm midrange speaker, 4 Ohm, 60/120W, 87dB/W/m, fiber cone.

200mm Subwoofer, 2 Ohm, 150/300W, 89dB/W/m, Strontium-Magnet, doublelayer fiber cone, aperiodically damped.

Tuned crossover with tweeter adjustment, plug & play without cutting the wiring harness in the vehicle.

For semi active operation.

Available for left-hand and right-hand drive vehicles.

| ONE 200.3 MB (LD/RD) | 3-Wege speaker system 200mm front              |
|----------------------|------------------------------------------------|
| ONE 100 MB-C         | Centerspeaker 100mm dual voice coil 2x4<br>Ohm |
| ONE 100 MB-R         | 2-Wege coax speaker 100mm rearshelf            |